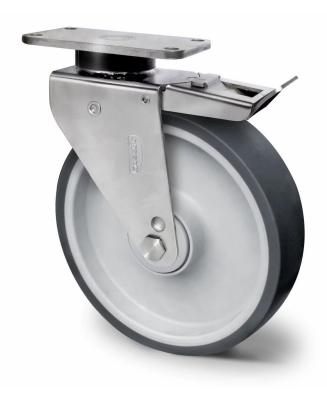

## CASTOR TSP5SSC200P2V2S32

**Product SKU** TSP5SSC200P2V2S32

**Standard DIN EN 12532** Compliance

P2V2 **Series** 

**Fastening** Plate fastening

**Brake and** back brake **Direction** 

Material of the Wheel

polypropylene (PP) wheel center

**Tread** thermoplastic rubber tread

**Temperature** range

-20°C to +60°C

**Wheel Diameter** 200mm **Load Capacity** 200kg **Total Hight** 245mm Width of Tread 50mm wheel hub Width 62mm

Offset 50mm

**Dimension of** 

Plate

130x74mm

**Hole Spacing of** 

**Swivel Radius** 

the Plate

110x50mm

139mm

**Wheel Bolt Size** 

M12

**Bushing** 

Diameter

12mm

**Wheel Bearing** ball bearing **Rubber Shore** 85° Shore A

Special Features stainless steel