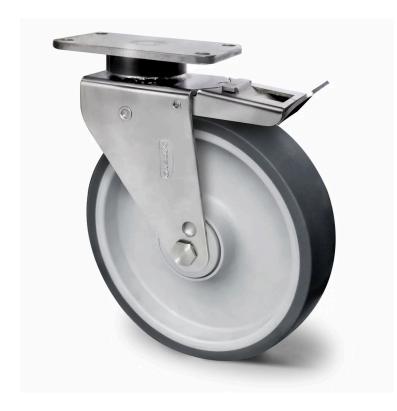

## CASTOR TSP5SSC160P2V2S32

Product SKU TSP5SSC160P2V2S32

Standard Compliance DIN EN 12532

Series P2V2

Fastening Plate fastening

Brake and Direction back brake

Material of the Wheel

polypropylene (PP) wheel center

**Tread** thermoplastic rubber tread

Temperature range

-20°C to +60°C

Wheel Diameter 160mm
Load Capacity 200kg
Total Hight 205mm
Width of Tread 40mm
wheel hub Width 62mm

Offset 53.5mm

**Dimension of** 

Plate

130x74mm

**Hole Spacing of** 

the Plate

110x50mm

Swivel Radius

the Flate

139mm

Wheel Bolt Size

M12

**Bushing** 

Diameter

12mm

Wheel Bearing ball bearing
Rubber Shore 85° Shore A

Special Features stainless steel