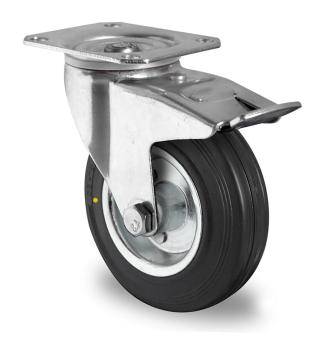

## CASTOR TPP58WC200SWS4R0NE

**Product SKU** TPP58WC200SWS4R0NE

**Standard DIN EN 12532** Compliance

**Series** SWS4 (ESD)

**Fastening** Plate fastening

**Brake and** back brake

**Direction** 

Material of the steel wheel center Wheel

**Tread** solid rubber tread

**Temperature** -20°C to +60°C range

**Wheel Diameter** 200mm

**Load Capacity** 140kg

**Total Hight** 235mm

Width of Tread 50mm

wheel hub Width 59mm

Offset 55mm

**Dimension of** 

Plate

135x110mm

**Hole Spacing of** the Plate

105×84/76mm

**Swivel Radius** 165mm

**Wheel Bolt Size** M12

**Bushing** 

Diameter

20mm

**Wheel Bearing** roller bearing

**Rubber Shore** 85° Shore A

**Special Features** electrostatic (ESD)