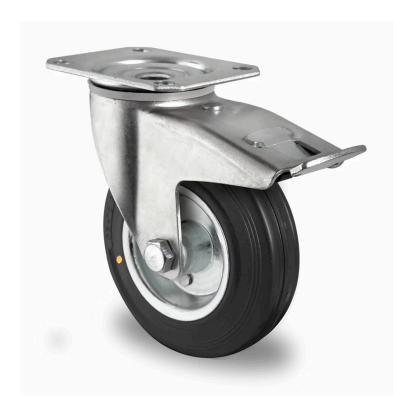

## CASTOR TPP58WC200SWS4R0NA

Product SKU TPP58WC200SWS4R0NA

Standard Compliance DIN EN 12532

Series SWS4 (antistatic)

**Fastening** Plate fastening

Brake and Direction back brake

Material of the Wheel steel wheel center

**Tread** solid rubber tread

Temperature range -20°C to +60°C

Wheel Diameter 200mm
Load Capacity 140kg
Total Hight 235mm
Width of Tread 50mm

wheel hub Width 59mm

Offset 55mm

Dimension of Plate 135x110mm

Hole Spacing of 105,04/76

the Plate 105×84/76mm

Swivel Radius 165mm Wheel Bolt Size M12

Bushing 20mm

Weight 3.52kg

Wheel Bearing roller bearing
Rubber Shore 85° Shore A
Special Features antistatic