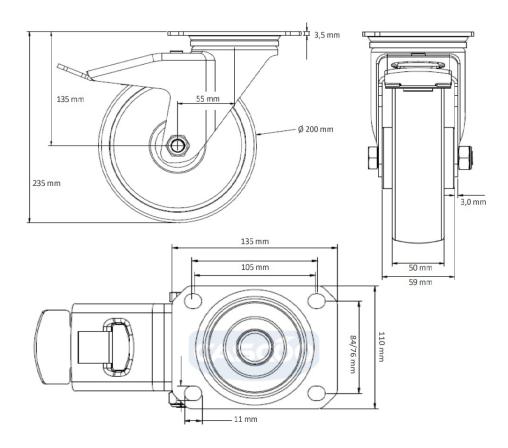

**Tread** solid rubber tread

**Temperature** -20°C to +60°C range

**Wheel Diameter** 200mm **Load Capacity** 205kg **Total Hight** 235mm Width of Tread 50mm wheel hub Width 59mm

Offset 55mm **Dimension of** 

Plate

135x110mm

**Hole Spacing of** 

105×84/76mm the Plate

**Swivel Radius** 165mm **Wheel Bolt Size** M12

**Bushing** 20<sub>mm</sub> Diameter

Weight 3.52kg

**Wheel Bearing** roller bearing **Rubber Shore** 85° Shore A