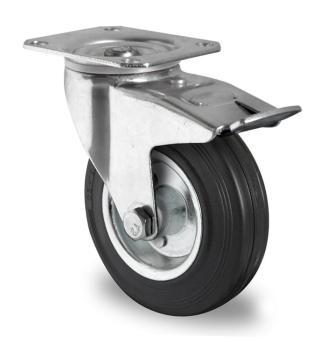

## CASTOR TPP58WC200SWS4R0N

**Product SKU** TPP58WC200SWS4R0N

**Standard DIN EN 12532** Compliance

**Series** SWS4

**Fastening** Plate fastening

**Brake and** back brake **Direction** 

Material of the steel wheel center Wheel

**Tread** solid rubber tread

**Temperature** -20°C to +60°C range

**Wheel Diameter** 200mm **Load Capacity** 205kg **Total Hight** 235mm Width of Tread 50mm wheel hub Width 59mm

Offset 55mm **Dimension of** 

Plate

135x110mm

**Hole Spacing of** 

105×84/76mm the Plate

**Swivel Radius** 165mm **Wheel Bolt Size** M12

**Bushing** 20<sub>mm</sub> Diameter

Weight 3.52kg

**Wheel Bearing** roller bearing **Rubber Shore** 85° Shore A