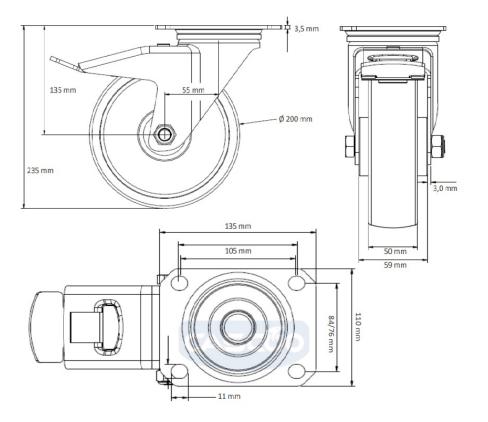

## CASTOR TPP58WC200SWR2R0N

| Product SKU               | TPP58WC200SWR2R0N  |
|---------------------------|--------------------|
| Standard<br>Compliance    | DIN EN 12532       |
| Series                    | SWR2               |
| Fastening                 | Plate fastening    |
| Brake and<br>Direction    | back brake         |
| Material of the<br>Wheel  | steel wheel center |
| Tread                     | solid rubber tread |
| Temperature<br>range      | -20°C to +60°C     |
| Wheel Diameter            | 200mm              |
| Load Capacity             | 205kg              |
| Total Hight               | 235mm              |
| Width of Tread            | 50mm               |
| wheel hub Width           | 59mm               |
| Offset                    | 55mm               |
| Dimension of<br>Plate     | 135x110mm          |
| Hole Spacing of the Plate | 105×84/76mm        |
| Swivel Radius             | 165mm              |
| Wheel Bolt Size           | M12                |
| Bushing<br>Diameter       | 20mm               |
| Weight                    | 3.73kg             |
| Wheel Bearing             | roller bearing     |
| Rubber Shore              | 85° Shore A        |
|                           |                    |

## CASTOR TPP58WC200SWR2R0N