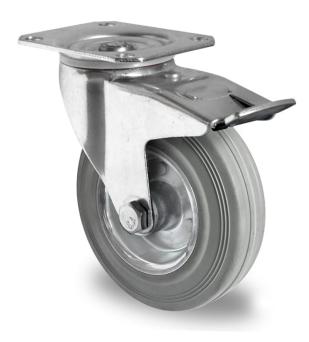

## CASTOR TPP58WC200SWR2R0N

| Product SKU               | TPP58WC200SWR2R0N  |
|---------------------------|--------------------|
| Standard<br>Compliance    | DIN EN 12532       |
| Series                    | SWR2               |
| Fastening                 | Plate fastening    |
| Brake and<br>Direction    | back brake         |
| Material of the<br>Wheel  | steel wheel center |
| Tread                     | solid rubber tread |
| Temperature<br>range      | -20°C to +60°C     |
| Wheel Diameter            | 200mm              |
| Load Capacity             | 205kg              |
| Total Hight               | 235mm              |
| Width of Tread            | 50mm               |
| wheel hub Width           | 59mm               |
| Offset                    | 55mm               |
| Dimension of<br>Plate     | 135x110mm          |
| Hole Spacing of the Plate | 105×84/76mm        |
| Swivel Radius             | 165mm              |
| Wheel Bolt Size           | M12                |
| Bushing<br>Diameter       | 20mm               |
| Weight                    | 3.73kg             |
| Wheel Bearing             | roller bearing     |
| Rubber Shore              | 85° Shore A        |
|                           |                    |

## CASTOR TPP58WC200SWR2R0N