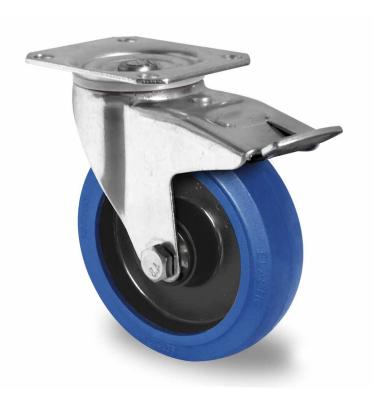

## CASTOR TPP58WC200R4E1D34

**Product SKU** TPP58WC200R4E1D34

**Standard DIN EN 12532** Compliance

**Series** R4E1

**Fastening** Plate fastening

**Brake and** back brake **Direction** 

Material of the Wheel

polyamide (PA) wheel center

**Tread** elastic tread

**Temperature** range

-20°C to +80°C

**Wheel Diameter** 200mm **Load Capacity** 350kg **Total Hight** 235mm Width of Tread 46mm wheel hub Width 59mm

Offset 55mm

**Dimension of** 

Plate

135x110mm

**Hole Spacing of** the Plate

105×84/76mm

**Swivel Radius** 165mm

**Wheel Bolt Size** M12

**Bushing** Diameter

12mm

Weight 2.72kg

**Wheel Bearing** double ball bearing

**Rubber Shore** 65° Shore A

## CASTOR TPP58WC200R4E1D34