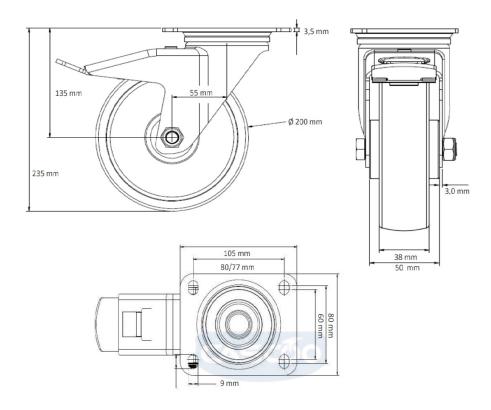

polyamide (PA) wheel center

**Tread** elastic tread

**Temperature** range

-20°C to +80°C

**Wheel Diameter** 200mm **Load Capacity** 350kg **Total Hight** 235mm Width of Tread 46mm wheel hub Width 59mm

Offset 55mm

**Dimension of** 

Plate

135x110mm

**Hole Spacing of** the Plate

105×84/76mm

**Swivel Radius** 165mm

**Wheel Bolt Size** M12

**Bushing** Diameter

12mm

Weight 2.72kg

**Wheel Bearing** double ball bearing

**Rubber Shore** 65° Shore A