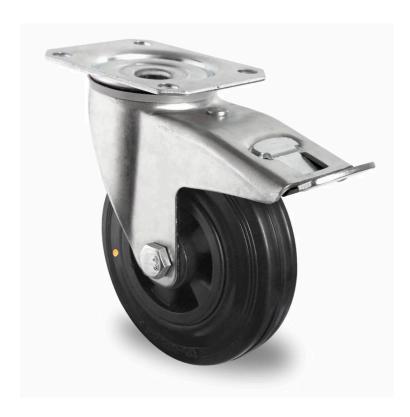

## CASTOR TPP58WC200P4S4R0NA

**Product SKU** TPP58WC200P4S4R0NA

**Standard DIN EN 12532** Compliance

**Series** P4S4 (antistatic)

**Fastening** Plate fastening

**Brake and** back brake **Direction** 

Material of the

polypropylene (PP) wheel center Wheel

**Tread** solid rubber tread

**Temperature** 

range

-20°C to +60°C

**Wheel Diameter** 200mm **Load Capacity** 140kg **Total Hight** 235mm Width of Tread 50mm wheel hub Width 59mm

Offset 55mm

**Dimension of** 

Plate

135x110mm

**Hole Spacing of** the Plate

105×84/76mm

**Swivel Radius** 165mm

**Wheel Bolt Size** M12

**Bushing** Diameter

20mm

Weight 3.12kg

**Wheel Bearing** roller bearing **Rubber Shore** 85° Shore A

Special Features antistatic