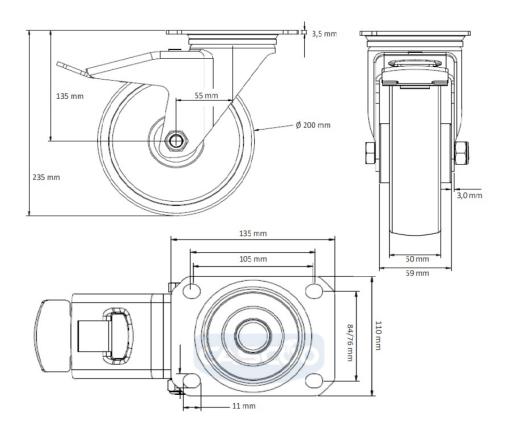

**Tread** solid rubber tread

**Temperature** range

-20°C to +60°C

**Wheel Diameter** 200mm **Load Capacity** 205kg **Total Hight** 235mm Width of Tread 50mm wheel hub Width 59mm

Offset 55mm

**Dimension of** 

Plate

135x110mm

**Hole Spacing of** the Plate

105×84/76mm

**Swivel Radius** 165mm

**Wheel Bolt Size** M12

**Bushing** Diameter

20<sub>mm</sub>