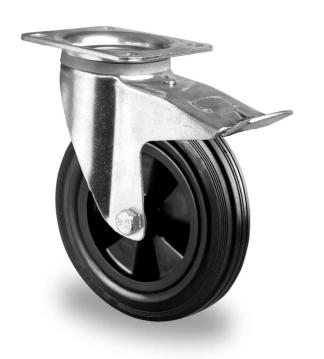

## CASTOR TPP58WC200P4S4R0N

**Product SKU** TPP58WC200P4S4R0N

**Standard DIN EN 12532** Compliance

**Series** P4S4

**Fastening** Plate fastening

**Brake and** back brake **Direction** 

Material of the

polypropylene (PP) wheel center Wheel

**Tread** solid rubber tread

**Temperature** range

-20°C to +60°C

**Wheel Diameter** 200mm **Load Capacity** 205kg **Total Hight** 235mm Width of Tread 50mm wheel hub Width 59mm

Offset 55mm

**Dimension of** 

Weight 3.12kg

**Wheel Bearing** roller bearing **Rubber Shore** 85° Shore A