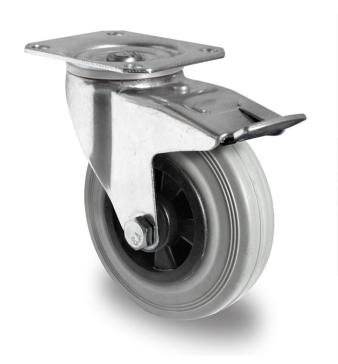

## CASTOR TPP58WC200P4R2R0N

**Product SKU** TPP58WC200P4R2R0N

**Standard DIN EN 12532** Compliance

**Series** P4R2

**Fastening** Plate fastening

**Brake and** back brake **Direction** 

Material of the Wheel

polypropylene (PP) wheel center

**Tread** solid rubber tread

**Temperature** range

-20°C to +60°C

**Wheel Diameter** 200mm **Load Capacity** 205kg **Total Hight** 235mm Width of Tread 50mm wheel hub Width 59mm

20<sub>mm</sub>

Weight 3.27kg

**Wheel Bearing** roller bearing **Rubber Shore** 85° Shore A