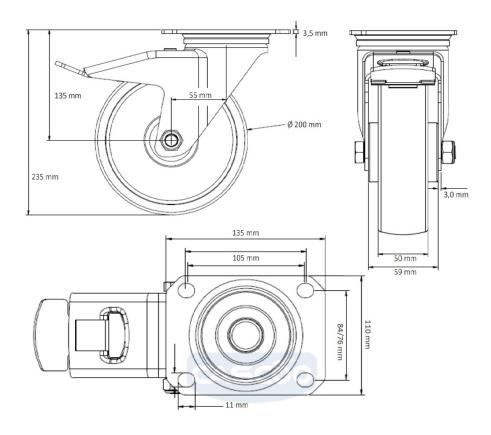

polypropylene (PP) wheel center

**Tread** solid rubber tread

**Temperature** range

-20°C to +60°C

**Wheel Diameter** 200mm **Load Capacity** 205kg **Total Hight** 235mm Width of Tread 50mm wheel hub Width 59mm

Offset 55mm

**Dimension of** Plate

135x110mm

**Hole Spacing of** the Plate

105×84/76mm

**Swivel Radius** 165mm

**Wheel Bolt Size** M12

**Bushing** Diameter

20<sub>mm</sub>

Weight 3.27kg

**Wheel Bearing** roller bearing **Rubber Shore** 85° Shore A