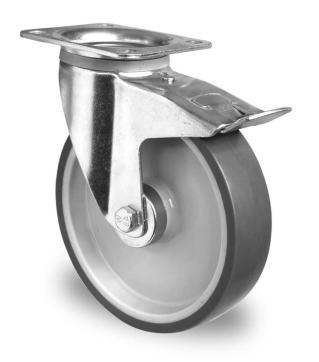

## CASTOR TPP58WC200P2V2R1W

**Product SKU** TPP58WC200P2V2R1W

**Standard DIN EN 12532** Compliance

P2V2 **Series** 

**Fastening** Plate fastening

**Brake and** back brake **Direction** 

Material of the

polypropylene (PP) wheel center Wheel

**Tread** thermoplastic rubber tread

**Temperature** -20°C to +60°C

range

**Wheel Diameter** 200mm **Load Capacity** 200kg **Total Hight** 235mm Width of Tread 48mm wheel hub Width 59mm

Offset 55mm

**Dimension of** 

Plate

135x110mm

**Hole Spacing of** the Plate

105×84/76mm

**Swivel Radius** 165mm

**Wheel Bolt Size** M12

**Bushing** Diameter

20<sub>mm</sub>

Weight 2.44kg

**Wheel Bearing** roller bearing **Rubber Shore** 85° Shore A