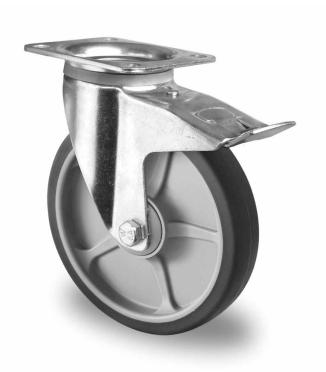

## CASTOR TPP58WC200P2G2B32

Product SKU TPP58WC200P2G2B32

Standard DIN EN 12532

Series P2G2

Fastening Plate fastening

Brake and Direction back brake

Material of the Wheel

polypropylene (PP) wheel center

**Tread** thermoplastic rubber tread

Temperature range

-20°C to +60°C

Wheel Diameter 200mm
Load Capacity 250kg
Total Hight 235mm
Width of Tread 40mm
wheel hub Width 59mm

Offset 55mm

**Dimension of** 

Plate

135x110mm

**Hole Spacing of** 

the Plate

105×84/76mm

Swivel Radius 165mm

Wheel Bolt Size M12

Bushing Diameter

12mm

Weight 2.28kg

Wheel Bearing ball bearing

Rubber Shore 70° Shore A