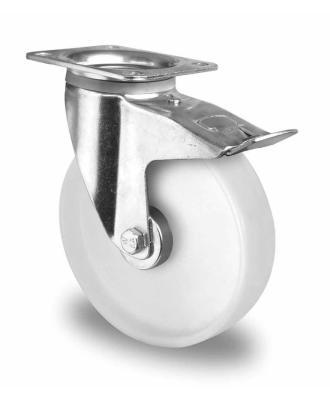

## CASTOR TPP58WC200P0P0R1W

**Product SKU** TPP58WC200P0P0R1W

**Standard DIN EN 12532** Compliance

P0P0 **Series** 

**Fastening** Plate fastening

**Brake and** back brake **Direction** 

Material of the Wheel

polypropylene (PP) wheel center

**Tread** polypropylene (PP) tread

**Temperature** range

-20°C to +60°C

**Wheel Diameter** 200mm **Load Capacity** 250kg **Total Hight** 235mm Width of Tread 50mm wheel hub Width 59mm

Offset 55mm

**Dimension of** 

Plate

135x110mm

**Hole Spacing of** the Plate

105×84/76mm

**Swivel Radius** 165mm

**Wheel Bolt Size** M12

**Bushing** Diameter

20<sub>mm</sub>

Weight 2.27kg

**Wheel Bearing** roller bearing