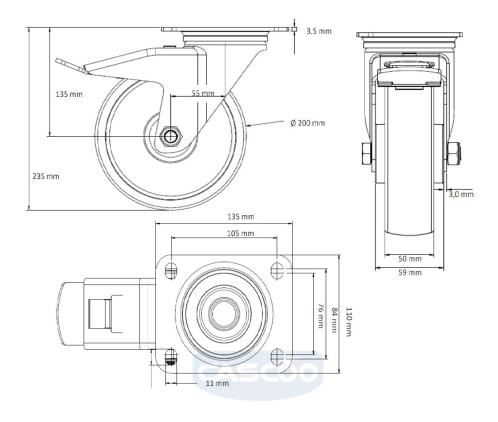

polypropylene (PP) wheel center

**Tread** polypropylene (PP) tread

**Temperature** range

-20°C to +60°C

**Wheel Diameter** 200mm **Load Capacity** 250kg **Total Hight** 235mm Width of Tread 50mm wheel hub Width 59mm

Offset 55mm

**Dimension of** 

Plate

135x110mm

**Hole Spacing of** the Plate

105×84/76mm

**Swivel Radius** 165mm

**Wheel Bolt Size** M12

**Bushing** Diameter

20<sub>mm</sub>

Weight 2.27kg

**Wheel Bearing** roller bearing