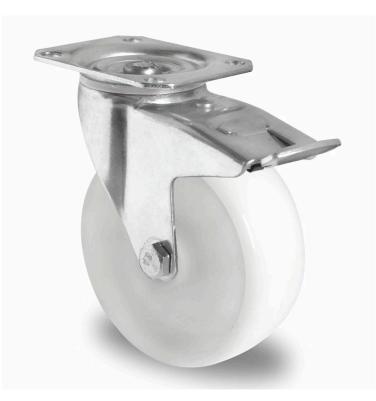

## CASTOR TPP58WC200P0P0P0N

| Product SKU               | TPP58WC200P0P0P0N               |
|---------------------------|---------------------------------|
| Standard<br>Compliance    | DIN EN 12532                    |
| Series                    | P0P0                            |
| Fastening                 | Plate fastening                 |
| Brake and<br>Direction    | back brake                      |
| Material of the<br>Wheel  | polypropylene (PP) wheel center |
| Tread                     | polypropylene (PP) tread        |
| Temperature<br>range      | -20°C to +60°C                  |
| Wheel Diameter            | 200mm                           |
| Load Capacity             | 250kg                           |
| Total Hight               | 235mm                           |
| Width of Tread            | 50mm                            |
| wheel hub Width           | 59mm                            |
| Offset                    | 55mm                            |
| Dimension of<br>Plate     | 135x110mm                       |
| Hole Spacing of the Plate | 105×84/76mm                     |
| Swivel Radius             | 165mm                           |
| Wheel Bolt Size           | M12                             |
| Bushing<br>Diameter       | 20mm                            |
| Weight                    | 2.2kg                           |
| Wheel Bearing             | plain bearing                   |
|                           |                                 |