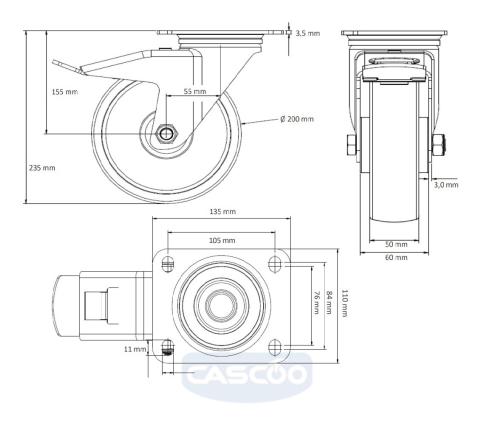

**Tread** polyamide (PA) tread

**Temperature** range

-40°C to +80°C

**Wheel Diameter** 200mm **Load Capacity** 300kg **Total Hight** 235mm Width of Tread 50mm wheel hub Width 59mm

Offset **Dimension of** 

Plate

135x110mm

55mm

**Hole Spacing of** the Plate

105×84/76mm

**Swivel Radius** 165mm

**Wheel Bolt Size** M12

**Bushing** Diameter

20<sub>mm</sub>

Weight 2.41kg

**Wheel Bearing** roller bearing