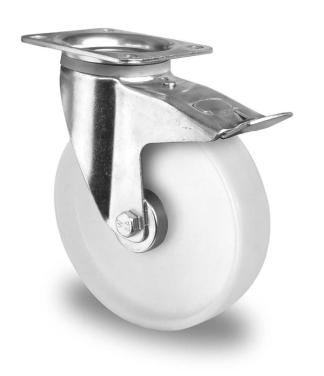

## CASTOR TPP58WC200N0N0R1W

**Product SKU** TPP58WC200N0N0R1W

**Standard DIN EN 12532** Compliance

**Series** N0N0

**Fastening** Plate fastening

**Brake and** back brake **Direction** 

Material of the

polyamide (PA) wheel center Wheel

**Tread** polyamide (PA) tread

**Temperature** range

-40°C to +80°C

**Wheel Diameter** 200mm **Load Capacity** 300kg **Total Hight** 235mm Width of Tread 50mm wheel hub Width 59mm

Offset **Dimension of** 

Plate

135x110mm

55mm

**Hole Spacing of** the Plate

105×84/76mm

**Swivel Radius** 165mm

**Wheel Bolt Size** M12

**Bushing** Diameter

20<sub>mm</sub>

Weight 2.41kg

**Wheel Bearing** roller bearing