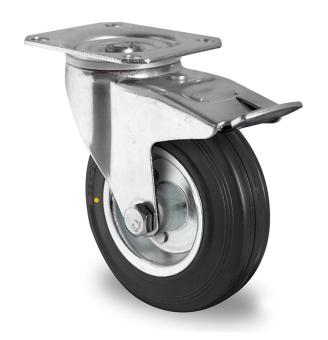

## CASTOR TPP58WC160SWS4R0NE

**Product SKU** TPP58WC160SWS4R0NE

**Standard DIN EN 12532** Compliance

**Series** SWS4 (ESD)

**Fastening** Plate fastening

**Brake and** back brake

**Direction** 

Material of the steel wheel center Wheel

**Tread** solid rubber tread

**Temperature** -20°C to +60°C range

**Wheel Diameter** 160mm

**Load Capacity** 90kg

**Total Hight** 195mm

Width of Tread 40mm

wheel hub Width 59mm

Offset 55mm

**Dimension of** 

Plate

135x110mm

**Hole Spacing of** the Plate

105×84/76mm

**Swivel Radius** 

165mm

**Wheel Bolt Size** M12

**Bushing** 

Diameter

20mm

**Wheel Bearing** roller bearing

**Rubber Shore** 85° Shore A

**Special Features** electrostatic (ESD)