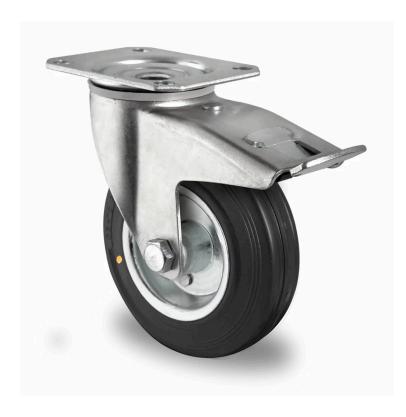

## CASTOR TPP58WC160SWS4R0NA

**Product SKU** TPP58WC160SWS4R0NA

**Standard DIN EN 12532** Compliance

**Series** SWS4 (antistatic) **Fastening** Plate fastening

**Brake and** back brake **Direction** 

Material of the steel wheel center Wheel

**Tread** solid rubber tread

**Temperature** -20°C to +60°C range

**Wheel Diameter** 160mm **Load Capacity** 90kg **Total Hight** 195mm Width of Tread 40mm wheel hub Width 59mm

Offset 55mm

**Dimension of** Plate

135x110mm

**Hole Spacing of** 

105×84/76mm the Plate

**Swivel Radius** 165mm **Wheel Bolt Size** M12

**Bushing** 20<sub>mm</sub> Diameter

Weight 2.63kg

**Wheel Bearing** roller bearing **Rubber Shore** 85° Shore A Special Features antistatic