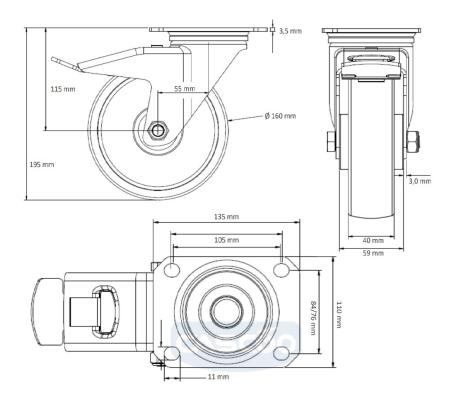

## CASTOR TPP58WC160SWS4R0N

**Product SKU** TPP58WC160SWS4R0N

**Standard DIN EN 12532** Compliance

**Series** SWS4

**Fastening** Plate fastening

**Brake and** back brake **Direction** 

Material of the Wheel

steel wheel center

**Tread** solid rubber tread

**Temperature** range

-20°C to +60°C

**Wheel Diameter** 160mm **Load Capacity** 135kg **Total Hight** 195mm Width of Tread 40mm wheel hub Width 59mm

**Dimension of** 

Plate

Offset

135x110mm

55mm

**Hole Spacing of** the Plate

105×84/76mm

**Swivel Radius** 165mm

**Wheel Bolt Size** M12

**Bushing** Diameter

20<sub>mm</sub>

Weight 2.63kg

**Wheel Bearing** roller bearing **Rubber Shore** 85° Shore A