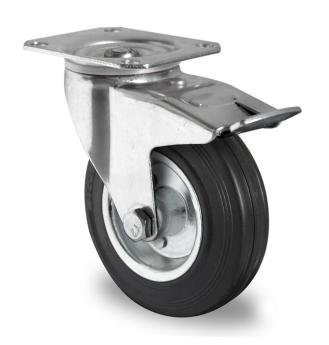

## CASTOR TPP58WC160SWS4R0N

**Product SKU** TPP58WC160SWS4R0N

**Standard DIN EN 12532** Compliance

**Series** SWS4

**Fastening** Plate fastening

**Brake and** back brake **Direction** 

Material of the Wheel

steel wheel center

**Tread** solid rubber tread

**Temperature** range

-20°C to +60°C

**Wheel Diameter** 160mm **Load Capacity** 135kg **Total Hight** 195mm Width of Tread 40mm wheel hub Width 59mm

**Dimension of** 

Plate

Offset

135x110mm

55mm

**Hole Spacing of** the Plate

105×84/76mm

**Swivel Radius** 165mm

**Wheel Bolt Size** M12

**Bushing** Diameter

20<sub>mm</sub>

Weight 2.63kg

**Wheel Bearing** roller bearing **Rubber Shore** 85° Shore A