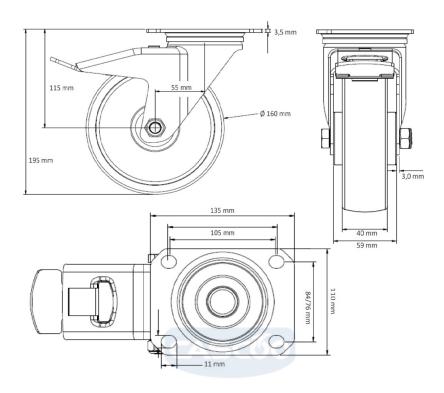

**Tread** solid rubber tread

**Temperature** -20°C to +60°C range

**Wheel Diameter** 160mm **Load Capacity** 135kg **Total Hight** 195mm Width of Tread 40mm wheel hub Width 59mm

Offset 55mm

**Dimension of** 

Plate

135x110mm

**Hole Spacing of** the Plate

105×84/76mm

**Swivel Radius** 

165mm

**Wheel Bolt Size** 

M12

**Bushing** Diameter

Weight

20<sub>mm</sub>

**Wheel Bearing** 

2.68kg

roller bearing

**Rubber Shore** 

85° Shore A