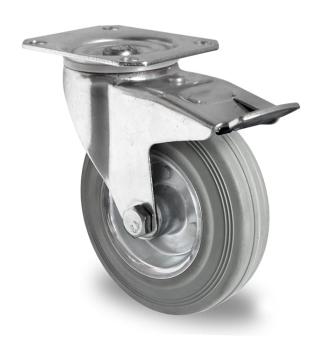

## CASTOR TPP58WC160SWR2R0N

**Product SKU** TPP58WC160SWR2R0N

**Standard DIN EN 12532** Compliance

**Series** SWR2

**Fastening** Plate fastening

**Brake and** back brake **Direction** 

Material of the steel wheel center Wheel

**Tread** solid rubber tread

**Temperature** -20°C to +60°C range

**Wheel Diameter** 160mm **Load Capacity** 135kg **Total Hight** 195mm Width of Tread 40mm wheel hub Width 59mm

Offset 55mm

**Dimension of** 