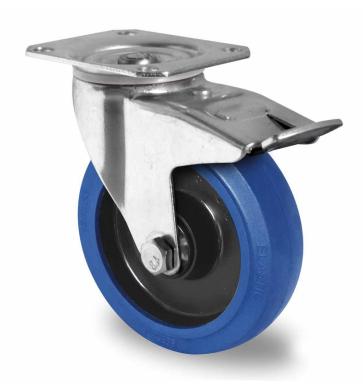

## CASTOR TPP58WC160R4E1D34

| Product SKU               | TPP58WC160R4E1D34           |
|---------------------------|-----------------------------|
| Standard<br>Compliance    | DIN EN 12532                |
| Series                    | R4E1                        |
| Fastening                 | Plate fastening             |
| Brake and<br>Direction    | back brake                  |
| Material of the<br>Wheel  | polyamide (PA) wheel center |
| Tread                     | elastic tread               |
| Temperature<br>range      | -20°C to +80°C              |
| Wheel Diameter            | 160mm                       |
| Load Capacity             | 300kg                       |
| Total Hight               | 195mm                       |
| Width of Tread            | 46mm                        |
| wheel hub Width           | 59mm                        |
| Offset                    | 55mm                        |
| Dimension of<br>Plate     | 135x110mm                   |
| Hole Spacing of the Plate | 105×84/76mm                 |
| Swivel Radius             | 165mm                       |
| Wheel Bolt Size           | M12                         |
| Bushing<br>Diameter       | 12mm                        |
| Weight                    | 2.3kg                       |
| Wheel Bearing             | double ball bearing         |
| Rubber Shore              | 65° Shore A                 |
|                           |                             |