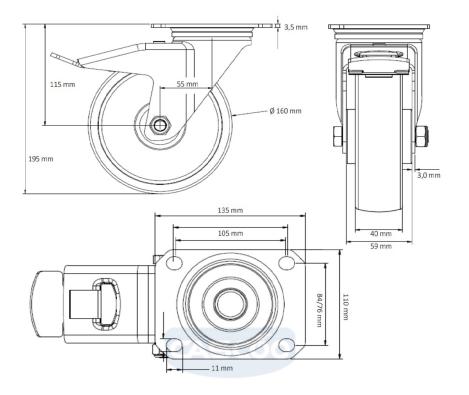

## CASTOR TPP58WC160P4R2R0N

| Product SKU               | TPP58WC160P4R2R0N               |
|---------------------------|---------------------------------|
| Standard<br>Compliance    | DIN EN 12532                    |
| Series                    | P4R2                            |
| Fastening                 | Plate fastening                 |
| Brake and<br>Direction    | back brake                      |
| Material of the<br>Wheel  | polypropylene (PP) wheel center |
| Tread                     | solid rubber tread              |
| Temperature<br>range      | -20°C to +60°C                  |
| Wheel Diameter            | 160mm                           |
| Load Capacity             | 135kg                           |
| Total Hight               | 195mm                           |
| Width of Tread            | 40mm                            |
| wheel hub Width           | 59mm                            |
| Offset                    | 55mm                            |
| Dimension of<br>Plate     | 135x110mm                       |
| Hole Spacing of the Plate | 105×84/76mm                     |
| Swivel Radius             | 165mm                           |
| Wheel Bolt Size           | M12                             |
| Bushing<br>Diameter       | 20mm                            |
| Weight                    | 2.51kg                          |
| Wheel Bearing             | roller bearing                  |
| Rubber Shore              | 85° Shore A                     |
|                           |                                 |

## CASTOR TPP58WC160P4R2R0N