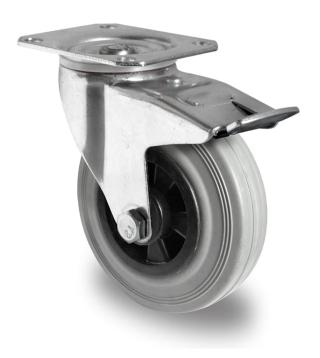

## CASTOR TPP58WC160P4R2R0N

| Product SKU               | TPP58WC160P4R2R0N               |
|---------------------------|---------------------------------|
| Standard<br>Compliance    | DIN EN 12532                    |
| Series                    | P4R2                            |
| Fastening                 | Plate fastening                 |
| Brake and<br>Direction    | back brake                      |
| Material of the<br>Wheel  | polypropylene (PP) wheel center |
| Tread                     | solid rubber tread              |
| Temperature<br>range      | -20°C to +60°C                  |
| Wheel Diameter            | 160mm                           |
| Load Capacity             | 135kg                           |
| Total Hight               | 195mm                           |
| Width of Tread            | 40mm                            |
| wheel hub Width           | 59mm                            |
| Offset                    | 55mm                            |
| Dimension of<br>Plate     | 135x110mm                       |
| Hole Spacing of the Plate | 105×84/76mm                     |
| Swivel Radius             | 165mm                           |
| Wheel Bolt Size           | M12                             |
| Bushing<br>Diameter       | 20mm                            |
| Weight                    | 2.51kg                          |
| Wheel Bearing             | roller bearing                  |
| Rubber Shore              | 85° Shore A                     |
|                           |                                 |

## CASTOR TPP58WC160P4R2R0N