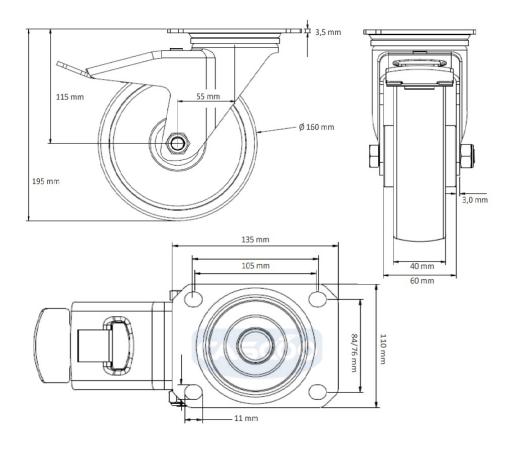

polypropylene (PP) wheel center

**Tread** thermoplastic rubber tread

**Temperature** range

-20°C to +60°C

**Wheel Diameter** 160mm **Load Capacity** 200kg **Total Hight** 195mm Width of Tread 40mm wheel hub Width 59mm

Offset 55mm

**Dimension of** 

Plate

135x110mm

**Hole Spacing of** the Plate

105×84/76mm

**Swivel Radius** 165mm

**Wheel Bolt Size** M12

**Bushing** Diameter

20<sub>mm</sub>

Weight 2.13kg

**Wheel Bearing** roller bearing **Rubber Shore** 85° Shore A