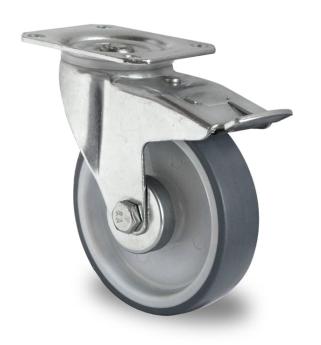

## CASTOR TPP58WC160P2V2R1W

**Product SKU** TPP58WC160P2V2R1W

**Standard DIN EN 12532** Compliance

P2V2 **Series** 

**Fastening** Plate fastening

**Brake and** back brake **Direction** 

Material of the Wheel

polypropylene (PP) wheel center

**Tread** thermoplastic rubber tread

**Temperature** range

-20°C to +60°C

**Wheel Diameter** 160mm **Load Capacity** 200kg **Total Hight** 195mm Width of Tread 40mm wheel hub Width 59mm

Offset 55mm

**Dimension of** 

Plate

135x110mm

**Hole Spacing of** the Plate

105×84/76mm

**Swivel Radius** 165mm

**Wheel Bolt Size** M12

**Bushing** Diameter

20<sub>mm</sub>

Weight 2.13kg

**Wheel Bearing** roller bearing **Rubber Shore** 85° Shore A