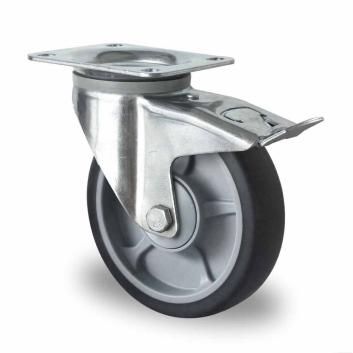

## CASTOR TPP58WC160P2G2B32

**Product SKU** TPP58WC160P2G2B32

**Standard DIN EN 12532** Compliance

**Series** P2G2

**Fastening** Plate fastening

**Brake and** back brake **Direction** 

Material of the

polypropylene (PP) wheel center Wheel

**Tread** thermoplastic rubber tread

**Temperature** range

-20°C to +60°C

**Wheel Diameter** 160mm **Load Capacity** 200kg **Total Hight** 195mm Width of Tread 40mm

wheel hub Width 59mm

Offset 55mm

**Dimension of** 

Plate

135x110mm

**Hole Spacing of** 

the Plate

105×84/76mm

**Swivel Radius** 165mm

**Wheel Bolt Size** M12

**Bushing** Diameter

12mm

Weight 2.06kg

**Wheel Bearing** ball bearing **Rubber Shore** 70° Shore A