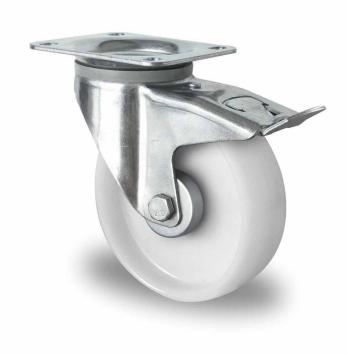

## CASTOR TPP58WC160P0P0R1W

| Product SKU               | TPP58WC160P0P0R1W               |
|---------------------------|---------------------------------|
| Standard<br>Compliance    | DIN EN 12532                    |
| Series                    | P0P0                            |
| Fastening                 | Plate fastening                 |
| Brake and<br>Direction    | back brake                      |
| Material of the<br>Wheel  | polypropylene (PP) wheel center |
| Tread                     | polypropylene (PP) tread        |
| Temperature<br>range      | -20°C to +60°C                  |
| Wheel Diameter            | 160mm                           |
| Load Capacity             | 250kg                           |
| Total Hight               | 195mm                           |
| Width of Tread            | 50mm                            |
| wheel hub Width           | 59mm                            |
| Offset                    | 55mm                            |
| Dimension of<br>Plate     | 135x110mm                       |
| Hole Spacing of the Plate | 105×84/76mm                     |
| Swivel Radius             | 165mm                           |
| Wheel Bolt Size           | M12                             |
| Bushing<br>Diameter       | 20mm                            |
| Weight                    | 2.08kg                          |
| Wheel Bearing             | roller bearing                  |
|                           |                                 |

## CASTOR TPP58WC160P0P0R1W

www.cascoo.ee