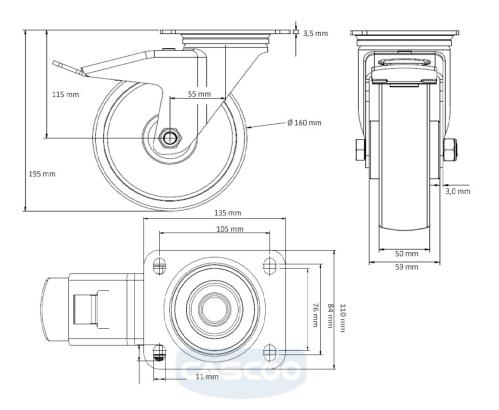

## CASTOR TPP58WC160P0P0R1W

| Product SKU               | TPP58WC160P0P0R1W               |
|---------------------------|---------------------------------|
| Standard<br>Compliance    | DIN EN 12532                    |
| Series                    | P0P0                            |
| Fastening                 | Plate fastening                 |
| Brake and<br>Direction    | back brake                      |
| Material of the<br>Wheel  | polypropylene (PP) wheel center |
| Tread                     | polypropylene (PP) tread        |
| Temperature<br>range      | -20°C to +60°C                  |
| Wheel Diameter            | 160mm                           |
| Load Capacity             | 250kg                           |
| Total Hight               | 195mm                           |
| Width of Tread            | 50mm                            |
| wheel hub Width           | 59mm                            |
| Offset                    | 55mm                            |
| Dimension of<br>Plate     | 135x110mm                       |
| Hole Spacing of the Plate | 105×84/76mm                     |
| Swivel Radius             | 165mm                           |
| Wheel Bolt Size           | M12                             |
| Bushing<br>Diameter       | 20mm                            |
| Weight                    | 2.08kg                          |
| Wheel Bearing             | roller bearing                  |
|                           |                                 |

## CASTOR TPP58WC160P0P0R1W

www.cascoo.ee