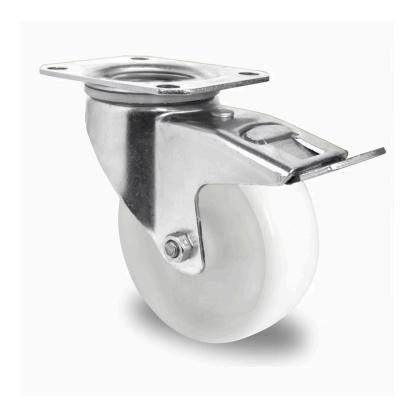

## CASTOR TPP58WC160P0P0P0N

**Product SKU** TPP58WC160P0P0P0N

**Standard DIN EN 12532** Compliance

P0P0 **Series** 

**Fastening** Plate fastening

**Brake and** back brake **Direction** 

Material of the Wheel

polypropylene (PP) wheel center

**Tread** polypropylene (PP) tread

**Temperature** range

-20°C to +60°C

**Wheel Diameter** 160mm **Load Capacity** 250kg **Total Hight** 195mm Width of Tread 50mm wheel hub Width 59mm

**Dimension of** 

Plate

Offset

135x110mm

55mm

**Hole Spacing of** the Plate

105×84/76mm

**Swivel Radius** 165mm

**Wheel Bolt Size** M12

**Bushing** Diameter

20<sub>mm</sub>

Weight 1.97kg

**Wheel Bearing** plain bearing