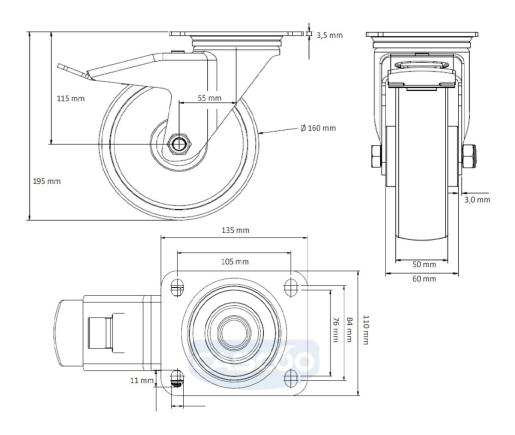

polyamide (PA) wheel center

**Tread** polyamide (PA) tread

**Temperature** range

-40°C to +80°C

**Wheel Diameter** 160mm **Load Capacity** 300kg **Total Hight** 195mm Width of Tread 50mm wheel hub Width 59mm

**Dimension of** 

Plate

Offset

135x110mm

55mm

**Hole Spacing of** the Plate

105×84/76mm

**Swivel Radius** 165mm

**Wheel Bolt Size** M12

**Bushing** Diameter

20<sub>mm</sub>

Weight 2.17kg

**Wheel Bearing** roller bearing