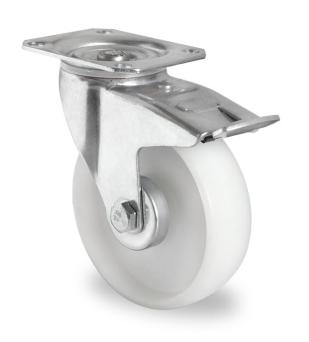

## CASTOR TPP58WC160N0N0R1W

**Product SKU** TPP58WC160N0N0R1W

**Standard DIN EN 12532** Compliance

**Series** N0N0

**Fastening** Plate fastening

**Brake and** back brake **Direction** 

Material of the Wheel

polyamide (PA) wheel center

**Tread** polyamide (PA) tread

**Temperature** range

-40°C to +80°C

**Wheel Diameter** 160mm **Load Capacity** 300kg **Total Hight** 195mm Width of Tread 50mm wheel hub Width 59mm