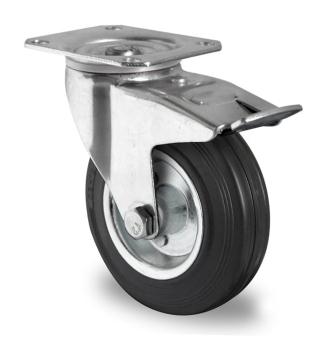

## CASTOR TPP57WC250SWS4R0N

**Product SKU** TPP57WC250SWS4R0N

**Standard DIN EN 12532** Compliance

**Series** SWS4

**Fastening** Plate fastening

**Brake and** back brake **Direction** 

Material of the Wheel

steel wheel center

**Tread** solid rubber tread

**Temperature** range

-20°C to +60°C

**Wheel Diameter** 250mm **Load Capacity** 250kg **Total Hight** 295mm Width of Tread 50mm wheel hub Width 59mm

**Dimension of** 

Plate

Offset

135x110mm

65mm

**Hole Spacing of** the Plate

105×84/76mm

**Swivel Radius** 180mm

**Wheel Bolt Size** M12

**Bushing** Diameter

20<sub>mm</sub>

Weight 4.81kg

**Wheel Bearing** roller bearing **Rubber Shore** 85° Shore A