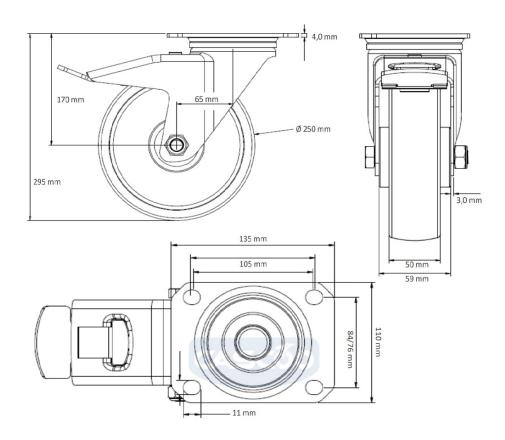

## CASTOR TPP57WC250SWS4R0N

**Product SKU** TPP57WC250SWS4R0N

**Standard DIN EN 12532** Compliance

**Series** SWS4

**Fastening** Plate fastening

**Brake and** back brake **Direction** 

Material of the Wheel

steel wheel center

**Tread** solid rubber tread

**Temperature** range

-20°C to +60°C

**Wheel Diameter** 250mm **Load Capacity** 250kg **Total Hight** 295mm Width of Tread 50mm wheel hub Width 59mm

**Dimension of** 

Plate

Offset

135x110mm

65mm

**Hole Spacing of** the Plate

105×84/76mm

**Swivel Radius** 180mm

**Wheel Bolt Size** M12

**Bushing** Diameter

20<sub>mm</sub>

Weight 4.81kg

**Wheel Bearing** roller bearing **Rubber Shore** 85° Shore A