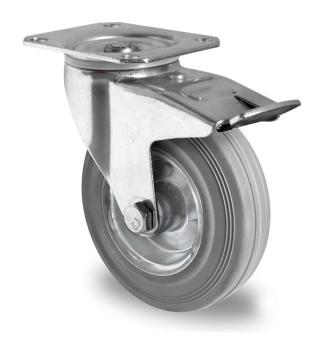

## CASTOR TPP57WC250SWR2R0N

**Product SKU** TPP57WC250SWR2R0N

Standard **DIN EN 12532** Compliance

**Series** SWR2

**Fastening** Plate fastening

**Brake and** back brake **Direction** 

Material of the Wheel

steel wheel center

**Tread** solid rubber tread

**Temperature** range

-20°C to +60°C

**Wheel Diameter** 250mm **Load Capacity** 250kg **Total Hight** 295mm Width of Tread 50mm wheel hub Width 59mm

Offset 65mm

**Dimension of** 

Plate

135x110mm

**Hole Spacing of** the Plate

105×84/76mm

**Swivel Radius** 180mm

**Wheel Bolt Size** M12

**Bushing** Diameter

20mm

**Wheel Bearing** roller bearing **Rubber Shore** 85° Shore A