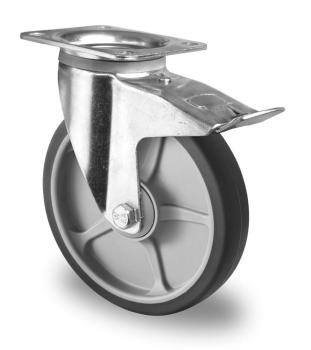

## CASTOR TPP57WC250P2G2D32

Product SKU TPP57WC250P2G2D32

Standard Compliance DIN EN 12532

Series P2G2

Fastening Plate fastening

Brake and Direction back brake

Material of the Wheel

polypropylene (PP) wheel center

**Tread** thermoplastic rubber tread

Temperature range -20°C to +60°C

Wheel Diameter 250mm
Load Capacity 300kg
Total Hight 295mm
Width of Tread 40mm
wheel hub Width 59mm
Offset 65mm

**Dimension of** 

Plate

135x110mm

**Hole Spacing of** 

the Plate

105×84/76mm

Swivel Radius 180mm

Wheel Bolt Size M12

Bushing Diameter

12mm

Weight 2.94kg

Wheel Bearing double ball bearing

**Rubber Shore** 70° Shore A