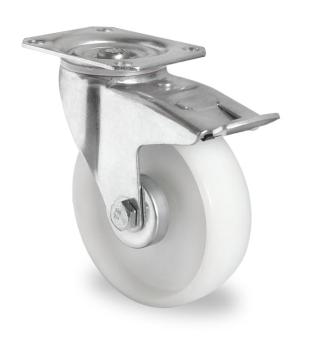

## CASTOR TPP57WC150N0N0R1W

**Product SKU** TPP57WC150N0N0R1W

**Standard DIN EN 12532** Compliance

**Series** N0N0

**Fastening** Plate fastening

**Brake and** back brake **Direction** 

Material of the Wheel

polyamide (PA) wheel center

**Tread** polyamide (PA) tread

**Temperature** range

-40°C to +80°C

**Wheel Diameter** 150mm **Load Capacity** 300kg **Total Hight** 190mm Width of Tread 50mm wheel hub Width 59mm

**Dimension of** 

Plate

Offset

135x110mm

55mm

**Hole Spacing of** the Plate

105×84/76mm

**Swivel Radius** 165mm

**Wheel Bolt Size** M12

**Bushing** Diameter

20<sub>mm</sub>

Weight 1.73kg

**Wheel Bearing** roller bearing