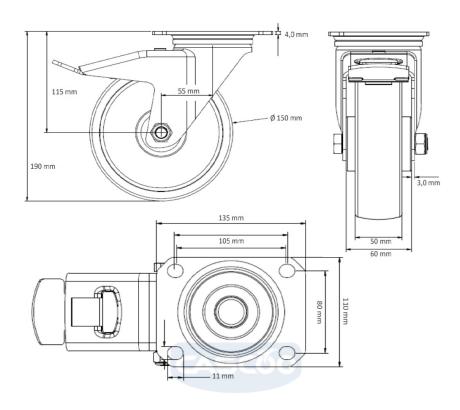

polyamide (PA) wheel center

**Tread** polyamide (PA) tread

**Temperature** range

-40°C to +80°C

**Wheel Diameter** 150mm **Load Capacity** 300kg **Total Hight** 190mm Width of Tread 50mm wheel hub Width 59mm

**Dimension of** 

Plate

Offset

135x110mm

55mm

**Hole Spacing of** the Plate

105×84/76mm

**Swivel Radius** 165mm

**Wheel Bolt Size** M12

**Bushing** Diameter

20<sub>mm</sub>

Weight 1.73kg

**Wheel Bearing** roller bearing