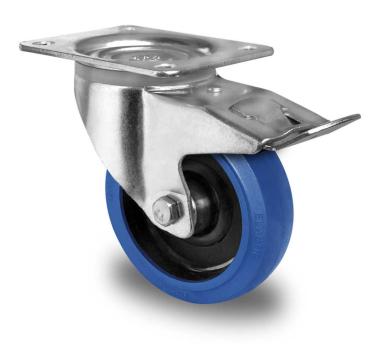

## CASTOR TPP47WC125R4F1R0N

| Product SKU               | TPP47WC125R4F1R0N           |
|---------------------------|-----------------------------|
| Standard<br>Compliance    | DIN EN 12532                |
| Series                    | R4F1                        |
| Fastening                 | Plate fastening             |
| Brake and<br>Direction    | back brake                  |
| Material of the<br>Wheel  | polyamide (PA) wheel center |
| Tread                     | elastic tread               |
| Temperature<br>range      | -20°C to +80°C              |
| Wheel Diameter            | 125mm                       |
| Load Capacity             | 200kg                       |
| Total Hight               | 155mm                       |
| Width of Tread            | 38mm                        |
| wheel hub Width           | 50mm                        |
| Offset                    | 55mm                        |
| Dimension of<br>Plate     | 135x110mm                   |
| Hole Spacing of the Plate | 105×84/76mm                 |
| Swivel Radius             | 154mm                       |
| Wheel Bolt Size           | M10                         |
| Bushing<br>Diameter       | 15mm                        |
| Weight                    | 1.78kg                      |
| Wheel Bearing             | roller bearing              |
| Rubber Shore              | 75° Shore A                 |
|                           |                             |