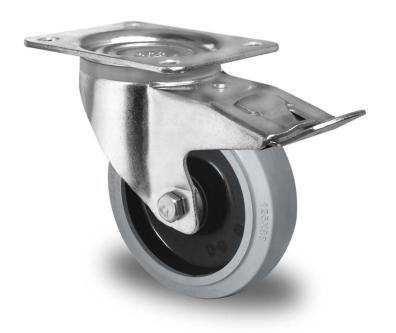

## CASTOR TPP47WC125R4E2R0N

**Product SKU** TPP47WC125R4E2R0N

**Standard DIN EN 12532** Compliance

**Series** R4E2

**Fastening** Plate fastening

**Brake and** back brake **Direction** 

Material of the Wheel

polyamide (PA) wheel center

**Tread** elastic tread

**Temperature** range

-20°C to +80°C

**Wheel Diameter** 125mm **Load Capacity** 200kg **Total Hight** 155mm Width of Tread 38mm wheel hub Width 50mm

Offset 55mm

**Dimension of** 

Plate

135x110mm

**Hole Spacing of** the Plate

105×84/76mm

**Swivel Radius** 154mm

**Wheel Bolt Size** M10

**Bushing** Diameter

15mm

**Wheel Bearing** roller bearing **Rubber Shore** 65° Shore A