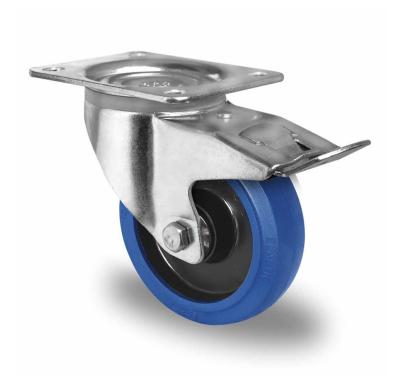

## CASTOR TPP47WC125R4E1B34

**Product SKU** TPP47WC125R4E1B34

**Standard DIN EN 12532** Compliance

**Series** R4E1

**Fastening** Plate fastening

**Brake and** back brake **Direction** 

Material of the Wheel

polyamide (PA) wheel center

**Tread** elastic tread

**Temperature** range

-20°C to +80°C

**Wheel Diameter** 125mm **Load Capacity** 250kg **Total Hight** 155mm Width of Tread 38mm wheel hub Width 50mm

Offset 55mm

**Dimension of** 

Plate

135x110mm

**Hole Spacing of** the Plate

105×84/76mm

**Swivel Radius** 154mm

**Wheel Bolt Size** M10

**Bushing** Diameter

10<sub>mm</sub>

Weight 1.74kg

**Wheel Bearing** ball bearing **Rubber Shore** 65° Shore A