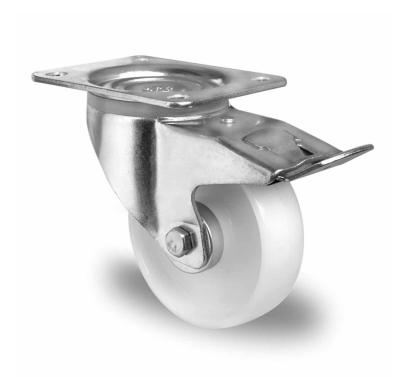

## CASTOR TPP47WC125P0P0B30

**Product SKU** TPP47WC125P0P0B30

**Standard DIN EN 12532** Compliance

P0P0 **Series** 

**Fastening** Plate fastening

**Brake and** back brake **Direction** 

Material of the Wheel

polypropylene (PP) wheel center

**Tread** polypropylene (PP) tread

**Temperature** range

-20°C to +60°C

**Wheel Diameter** 125mm **Load Capacity** 150kg **Total Hight** 155mm Width of Tread 38mm wheel hub Width 50mm

Offset 55mm

**Dimension of** 

Plate

135x110mm

**Hole Spacing of** the Plate

105×84/76mm

**Swivel Radius** 154mm

**Wheel Bolt Size** M10

**Bushing** Diameter

10mm

**Wheel Bearing** ball bearing