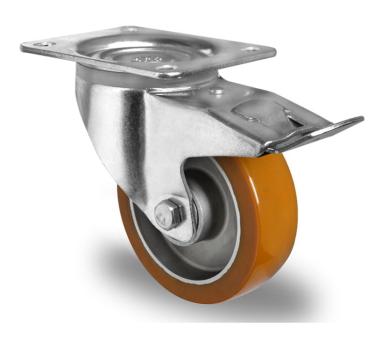

## CASTOR TPP47WC125AAU5D0N

| Product SKU               | TPP47WC125AAU5D0N       |
|---------------------------|-------------------------|
| Standard<br>Compliance    | DIN EN 12532            |
| Series                    | AAU5                    |
| Fastening                 | Plate fastening         |
| Brake and<br>Direction    | back brake              |
| Material of the<br>Wheel  | aluminum wheel center   |
| Tread                     | polyurethane (PU) tread |
| Temperature<br>range      | -20°C to +80°C          |
| Wheel Diameter            | 125mm                   |
| Load Capacity             | 300kg                   |
| Total Hight               | 155mm                   |
| Width of Tread            | 40mm                    |
| wheel hub Width           | 50mm                    |
| Offset                    | 55mm                    |
| Dimension of<br>Plate     | 135x110mm               |
| Hole Spacing of the Plate | 105×84/76mm             |
| Swivel Radius             | 154mm                   |
| Wheel Bolt Size           | M10                     |
| Bushing<br>Diameter       | 15mm                    |
| Weight                    | 1.96kg                  |
| Wheel Bearing             | double ball bearing     |
| Rubber Shore              | 92° Shore A             |
|                           |                         |