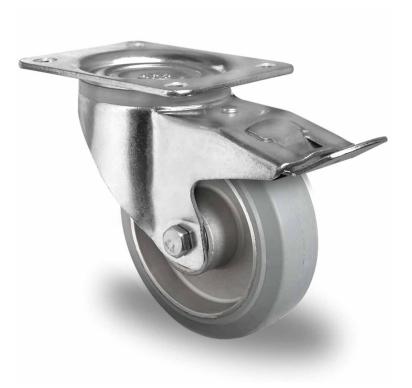

## CASTOR TPP47WC125AAE2D0N

| Product SKU               | TPP47WC125AAE2D0N     |
|---------------------------|-----------------------|
| Standard<br>Compliance    | DIN EN 12532          |
| Series                    | AAE2                  |
| Fastening                 | Plate fastening       |
| Brake and<br>Direction    | back brake            |
| Material of the<br>Wheel  | aluminum wheel center |
| Tread                     | elastic tread         |
| Temperature<br>range      | -20°C to +80°C        |
| Wheel Diameter            | 125mm                 |
| Load Capacity             | 250kg                 |
| Total Hight               | 155mm                 |
| Width of Tread            | 40mm                  |
| wheel hub Width           | 50mm                  |
| Offset                    | 55mm                  |
| Dimension of<br>Plate     | 135x110mm             |
| Hole Spacing of the Plate | 105×84/76mm           |
| Swivel Radius             | 154mm                 |
| Wheel Bolt Size           | M10                   |
| Bushing<br>Diameter       | 15mm                  |
| Weight                    | 1.97kg                |
| Wheel Bearing             | double ball bearing   |
| Rubber Shore              | 65° Shore A           |
|                           |                       |