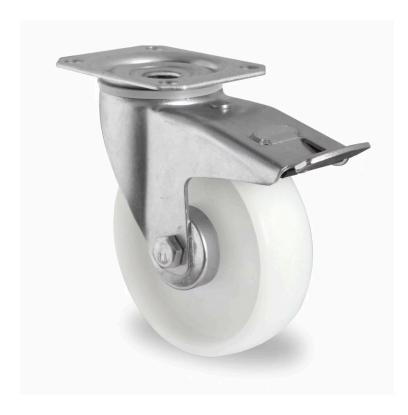

## CASTOR TPP47WC100F0N0R1W

**Product SKU** TPP47WC100F0N0R1W

**Standard DIN EN 12532** Compliance

**Series** F0N0

**Fastening** Plate fastening

**Brake and** back brake **Direction** 

Material of the Wheel

polyamide (PA) wheel center

**Tread** polyamide (PA) tread

**Temperature** range

-40°C to +80°C

**Wheel Diameter** 100mm **Load Capacity** 150kg **Total Hight** 128mm Width of Tread 36mm wheel hub Width 50mm

**Dimension of** 

Plate

Offset

135x110mm

55mm

**Hole Spacing of** the Plate

105×84/76mm

**Swivel Radius** 154mm

**Wheel Bolt Size** M8

**Bushing** Diameter

12mm

Weight 1.53kg

**Wheel Bearing** roller bearing