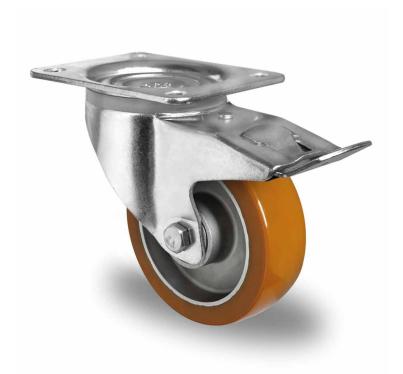

## **CASTOR TPP47WC100AAU5D0N**

Product SKU TPP47WC100AAU5D0N

Standard Compliance DIN EN 12532

Series AAU5

Fastening Plate fastening

Brake and Direction back brake

Material of the Wheel

aluminum wheel center

**Tread** polyurethane (PU) tread

Temperature range

-20°C to +80°C

Wheel Diameter 100mm
Load Capacity 250kg
Total Hight 128mm
Width of Tread 40mm
wheel hub Width 40mm

Offset 55mm

Dimension of Plate

135x110mm

**Hole Spacing of** 

the Plate

105×84/76mm

Swivel Radius 154mm

Wheel Bolt Size M8

Bushing Diameter

12mm

Weight 1.73kg

Wheel Bearing double ball bearing

**Rubber Shore** 92° Shore A