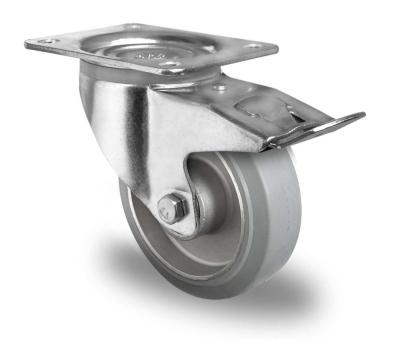

## CASTOR TPP47WC100AAE2D0N

**Product SKU** TPP47WC100AAE2D0N

**Standard DIN EN 12532** Compliance

**Series** AAE2

**Fastening** Plate fastening

**Brake and** back brake **Direction** 

Material of the

aluminum wheel center Wheel

**Tread** elastic tread

**Temperature** 

-20°C to +80°C

range **Wheel Diameter** 100mm **Load Capacity** 200kg **Total Hight** 128mm Width of Tread 40mm wheel hub Width 40mm

Offset 55mm

**Dimension of** Plate

135x110mm

**Hole Spacing of** 

the Plate

105×84/76mm

**Swivel Radius** 154mm

**Wheel Bolt Size** M8

**Bushing** Diameter

12mm

Weight 1.73kg

**Wheel Bearing** double ball bearing

**Rubber Shore** 65° Shore A