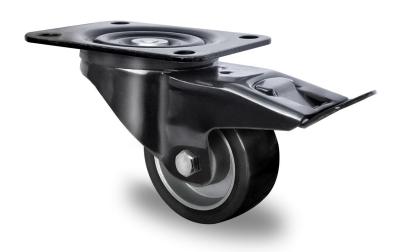

## **CASTOR TPP47KC100AAU4D0N**

**Product SKU** TPP47KC100AAU4D0N

**Standard DIN EN 12532** Compliance

**Series** AAU4

**Fastening** Plate fastening

**Brake and** back brake **Direction** 

Material of the

aluminum wheel center Wheel

**Tread** polyurethane (PU) tread

**Temperature** range

-20°C to +80°C

**Wheel Diameter** 100mm **Load Capacity** 250kg **Total Hight** 128mm Width of Tread 40mm wheel hub Width 40mm

Offset 55mm

**Dimension of** 

Plate

135x110mm

**Hole Spacing of** 

the Plate

105×84/76mm

**Swivel Radius** 154mm

**Wheel Bolt Size** M8

**Bushing** Diameter

12mm

Weight 1.71kg

**Wheel Bearing** double ball bearing

**Rubber Shore** 92° Shore A