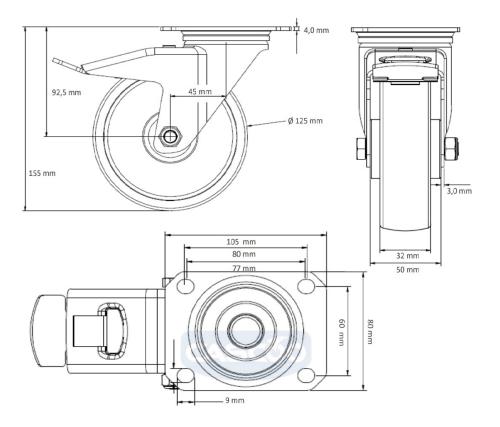

## CASTOR TPP37WC125AAX7D39

| Product SKU               | TPP37WC125AAX7D39     |
|---------------------------|-----------------------|
| Standard<br>Compliance    | DIN EN 12532          |
| Series                    | AAX7                  |
| Fastening                 | Plate fastening       |
| Brake and<br>Direction    | back brake            |
| Material of the<br>Wheel  | aluminum wheel center |
| Tread                     | PU-lastic tread       |
| Temperature<br>range      | -20°C to +60°C        |
| Wheel Diameter            | 125mm                 |
| Load Capacity             | 300kg                 |
| Total Hight               | 155mm                 |
| Width of Tread            | 32mm                  |
| wheel hub Width           | 50mm                  |
| Offset                    | 45mm                  |
| Dimension of<br>Plate     | 105x80mm              |
| Hole Spacing of the Plate | 80/77x60mm            |
| Swivel Radius             | 127mm                 |
| Wheel Bolt Size           | M10                   |
| Bushing<br>Diameter       | 15mm                  |
| Weight                    | 1.3kg                 |
| Wheel Bearing             | double ball bearing   |
| Rubber Shore              | 75° Shore A           |