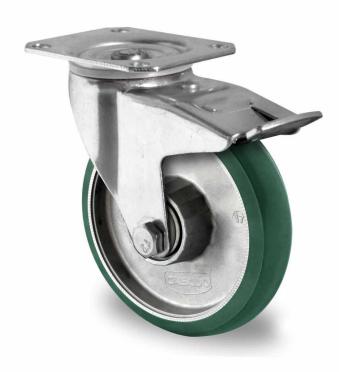

## CASTOR TPP37WC125AAX7D39

| Product SKU               | TPP37WC125AAX7D39     |
|---------------------------|-----------------------|
| Standard<br>Compliance    | DIN EN 12532          |
| Series                    | AAX7                  |
| Fastening                 | Plate fastening       |
| Brake and<br>Direction    | back brake            |
| Material of the<br>Wheel  | aluminum wheel center |
| Tread                     | PU-lastic tread       |
| Temperature<br>range      | -20°C to +60°C        |
| Wheel Diameter            | 125mm                 |
| Load Capacity             | 300kg                 |
| Total Hight               | 155mm                 |
| Width of Tread            | 32mm                  |
| wheel hub Width           | 50mm                  |
| Offset                    | 45mm                  |
| Dimension of<br>Plate     | 105x80mm              |
| Hole Spacing of the Plate | 80/77x60mm            |
| Swivel Radius             | 127mm                 |
| Wheel Bolt Size           | M10                   |
| Bushing<br>Diameter       | 15mm                  |
| Weight                    | 1.3kg                 |
| Wheel Bearing             | double ball bearing   |
| Rubber Shore              | 75° Shore A           |