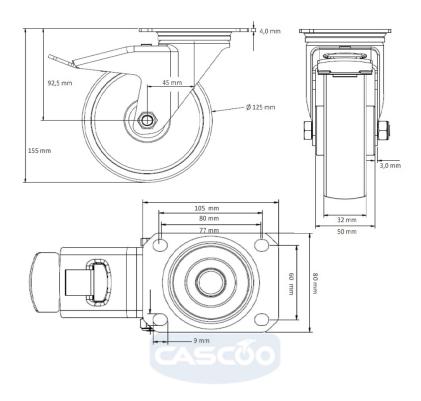

**Tread** PU-lastic tread

Temperature range

-20°C to +60°C

Wheel Diameter 125mm
Load Capacity 300kg
Total Hight 155mm
Width of Tread 40mm
wheel hub Width 50mm

Dimension of

Plate

Offset

105x80mm

45mm

**Hole Spacing of** 

the Plate

80/77x60mm

Swivel Radius 127mm

Wheel Bolt Size M10

Bushing Diameter

15mm

Wheel Bearing double ball bearing

**Rubber Shore** 75° Shore A