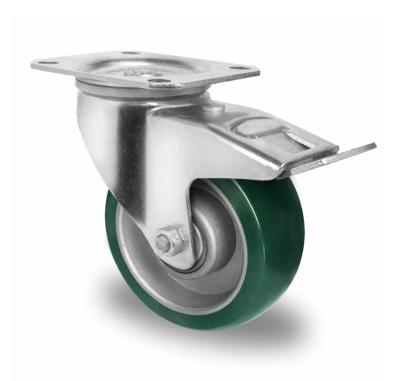

## **CASTOR TPP37WC125AAX7D0N**

Product SKU TPP37WC125AAX7D0N

Standard Compliance DIN EN 12532

Series AAX7

Fastening Plate fastening

Brake and Direction back brake

Material of the Wheel

aluminum wheel center

**Tread** PU-lastic tread

Temperature range

-20°C to +60°C

Wheel Diameter 125mm
Load Capacity 300kg
Total Hight 155mm
Width of Tread 40mm
wheel hub Width 50mm

Dimension of

Plate

Offset

105x80mm

Wheel Bearing double ball bearing

**Rubber Shore** 75° Shore A