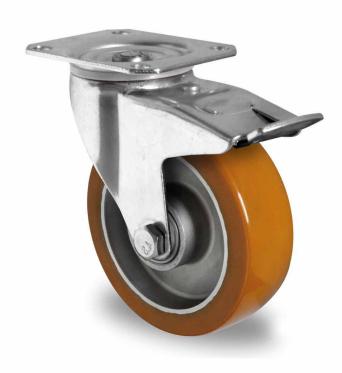

## CASTOR TPP37WC125AAU5D0N

| Product SKU               | TPP37WC125AAU5D0N       |
|---------------------------|-------------------------|
| Standard<br>Compliance    | DIN EN 12532            |
| Series                    | AAU5                    |
| Fastening                 | Plate fastening         |
| Brake and<br>Direction    | back brake              |
| Material of the<br>Wheel  | aluminum wheel center   |
| Tread                     | polyurethane (PU) tread |
| Temperature<br>range      | -20°C to +60°C          |
| Wheel Diameter            | 125mm                   |
| Load Capacity             | 300kg                   |
| Total Hight               | 155mm                   |
| Width of Tread            | 40mm                    |
| wheel hub Width           | 50mm                    |
| Offset                    | 45mm                    |
| Dimension of<br>Plate     | 105x80mm                |
| Hole Spacing of the Plate | 80/77x60mm              |
| Swivel Radius             | 127mm                   |
| Wheel Bolt Size           | M10                     |
| Bushing<br>Diameter       | 15mm                    |
| Weight                    | 1.46kg                  |
| Wheel Bearing             | double ball bearing     |
| Rubber Shore              | 92° Shore A             |

## CASTOR TPP37WC125AAU5D0N

www.cascoo.ee