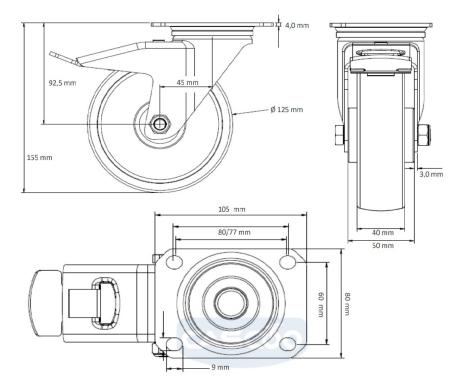

## CASTOR TPP37WC125AAU5D0N

| Product SKU               | TPP37WC125AAU5D0N       |
|---------------------------|-------------------------|
| Standard<br>Compliance    | DIN EN 12532            |
| Series                    | AAU5                    |
| Fastening                 | Plate fastening         |
| Brake and<br>Direction    | back brake              |
| Material of the<br>Wheel  | aluminum wheel center   |
| Tread                     | polyurethane (PU) tread |
| Temperature<br>range      | -20°C to +60°C          |
| Wheel Diameter            | 125mm                   |
| Load Capacity             | 300kg                   |
| Total Hight               | 155mm                   |
| Width of Tread            | 40mm                    |
| wheel hub Width           | 50mm                    |
| Offset                    | 45mm                    |
| Dimension of<br>Plate     | 105x80mm                |
| Hole Spacing of the Plate | 80/77x60mm              |
| Swivel Radius             | 127mm                   |
| Wheel Bolt Size           | M10                     |
| Bushing<br>Diameter       | 15mm                    |
| Weight                    | 1.46kg                  |
| Wheel Bearing             | double ball bearing     |
| Rubber Shore              | 92° Shore A             |

## CASTOR TPP37WC125AAU5D0N

www.cascoo.ee