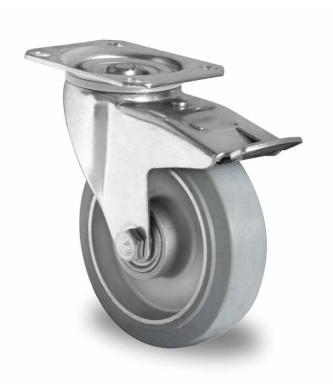

## CASTOR TPP37WC125AAE2D0N

Product SKU TPP37WC125AAE2D0N

Standard Compliance DIN EN 12532

Series AAE2

Fastening Plate fastening

Brake and Direction back brake

Material of the Wheel

aluminum wheel center

Tread elastic tread

Temperature range

-20°C to +80°C

Wheel Diameter 125mm
Load Capacity 250kg
Total Hight 155mm
Width of Tread 40mm
wheel hub Width 50mm

Offset 45mm

**Dimension of** 

Plate

105x80mm

Wheel Bearing double ball bearing

**Rubber Shore** 65° Shore A