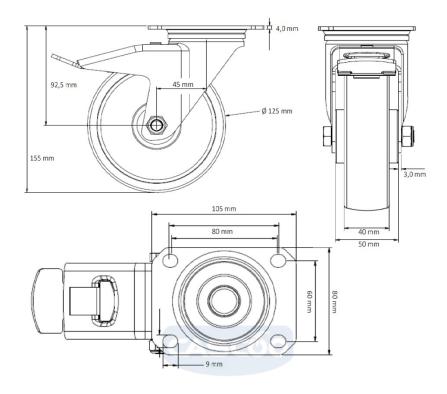

Tread elastic tread

Temperature range

-20°C to +80°C

Wheel Diameter 125mm
Load Capacity 250kg
Total Hight 155mm
Width of Tread 40mm
wheel hub Width 50mm

Offset 45mm

**Dimension of** 

Plate

105x80mm

**Hole Spacing of** 

the Plate

80/77x60mm

Swivel Radius 127mm

Wheel Bolt Size M10

Bushing Diameter

15mm

Weight 1.46kg