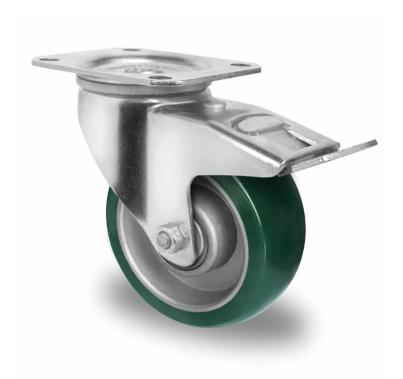

## **CASTOR TPP37WC100AAX7D0N**

**Product SKU** TPP37WC100AAX7D0N

**Standard DIN EN 12532** Compliance

**Series** AAX7

**Fastening** Plate fastening

**Brake and** back brake **Direction** 

Material of the aluminum wheel center Wheel

PU-lastic tread **Tread** 

**Temperature** -20°C to +60°C range

**Wheel Diameter** 100mm **Load Capacity** 250kg **Total Hight** 128mm Width of Tread 40mm wheel hub Width 40mm

**Dimension of** 

Plate

Offset

Weight 1.25kg

**Wheel Bearing** double ball bearing

**Rubber Shore** 75° Shore A