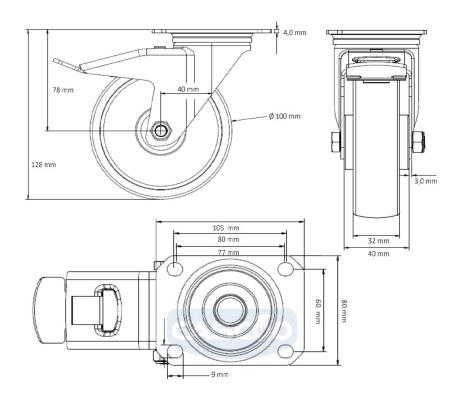

PU-lastic tread **Tread** 

**Temperature** -20°C to +60°C range

**Wheel Diameter** 100mm **Load Capacity** 250kg **Total Hight** 128mm Width of Tread 40mm wheel hub Width 40mm

**Dimension of** 

Plate

Offset

105x80mm

40mm

**Hole Spacing of** the Plate

80/77x60mm

**Swivel Radius** 127mm

**Wheel Bolt Size** M8

**Bushing** Diameter

12mm