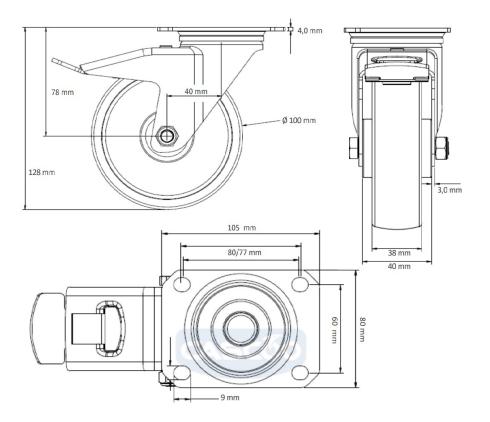

## CASTOR TPP37WC100AAU5D0N

| Product SKU               | TPP37WC100AAU5D0N       |
|---------------------------|-------------------------|
| Standard<br>Compliance    | DIN EN 12532            |
| Series                    | AAU5                    |
| Fastening                 | Plate fastening         |
| Brake and<br>Direction    | back brake              |
| Material of the<br>Wheel  | aluminum wheel center   |
| Tread                     | polyurethane (PU) tread |
| Temperature<br>range      | -20°C to +60°C          |
| Wheel Diameter            | 100mm                   |
| Load Capacity             | 250kg                   |
| Total Hight               | 128mm                   |
| Width of Tread            | 40mm                    |
| wheel hub Width           | 40mm                    |
| Offset                    | 40mm                    |
| Dimension of<br>Plate     | 105x80mm                |
| Hole Spacing of the Plate | 80/77x60mm              |
| Swivel Radius             | 127mm                   |
| Wheel Bolt Size           | M8                      |
| Bushing<br>Diameter       | 12mm                    |
| Weight                    | 1.24kg                  |
| Wheel Bearing             | double ball bearing     |
| Rubber Shore              | 92° Shore A             |

## CASTOR TPP37WC100AAU5D0N