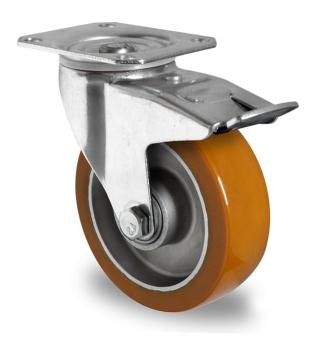

## CASTOR TPP37WC100AAU5D0N

| Product SKU               | TPP37WC100AAU5D0N       |
|---------------------------|-------------------------|
| Standard<br>Compliance    | DIN EN 12532            |
| Series                    | AAU5                    |
| Fastening                 | Plate fastening         |
| Brake and<br>Direction    | back brake              |
| Material of the<br>Wheel  | aluminum wheel center   |
| Tread                     | polyurethane (PU) tread |
| Temperature<br>range      | -20°C to +60°C          |
| Wheel Diameter            | 100mm                   |
| Load Capacity             | 250kg                   |
| Total Hight               | 128mm                   |
| Width of Tread            | 40mm                    |
| wheel hub Width           | 40mm                    |
| Offset                    | 40mm                    |
| Dimension of<br>Plate     | 105x80mm                |
| Hole Spacing of the Plate | 80/77x60mm              |
| Swivel Radius             | 127mm                   |
| Wheel Bolt Size           | M8                      |
| Bushing<br>Diameter       | 12mm                    |
| Weight                    | 1.24kg                  |
| Wheel Bearing             | double ball bearing     |
| Rubber Shore              | 92° Shore A             |

## CASTOR TPP37WC100AAU5D0N