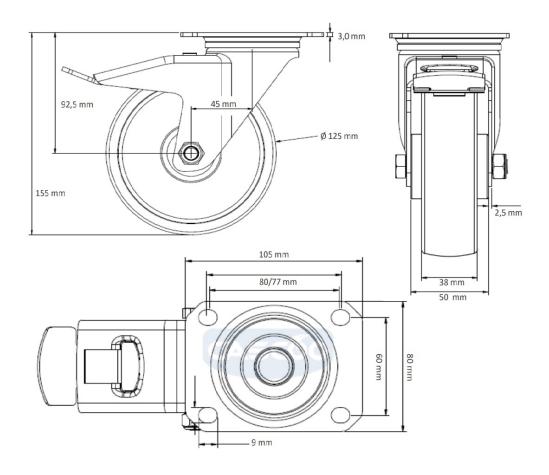

Tread elastic tread

Temperature range

-20°C to +80°C

Wheel Diameter 125mm
Load Capacity 220kg
Total Hight 155mm

Width of Tread 38mm wheel hub Width 50mm 45mm

Dimension of

Plate

105x80mm

Hole Spacing of the Plate

80/77x60mm

Swivel Radius 127mm

Wheel Bolt Size M10

Bushing Diameter

10<sub>mm</sub>

Weight 1.11kg

Wheel Bearing ball bearing
Rubber Shore 65° Shore A