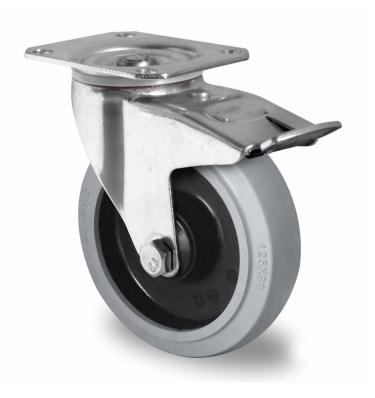

## CASTOR TPP31WC125R4E2B34

Product SKU TPP31WC125R4E2B34

Standard DIN EN 12532

Series R4E2

Fastening Plate fastening

Brake and Direction back brake

Material of the Wheel

polyamide (PA) wheel center

Tread elastic tread

Temperature range

-20°C to +80°C

Wheel Diameter 125mm
Load Capacity 220kg
Total Hight 155mm

Width of Tread 38mm wheel hub Width 50mm 45mm

Dimension of

Plate

105x80mm

Hole Spacing of the Plate

80/77x60mm

Swivel Radius 127mm

Wheel Bolt Size M10

Bushing Diameter

10<sub>mm</sub>

Weight 1.11kg

Wheel Bearing ball bearing
Rubber Shore 65° Shore A