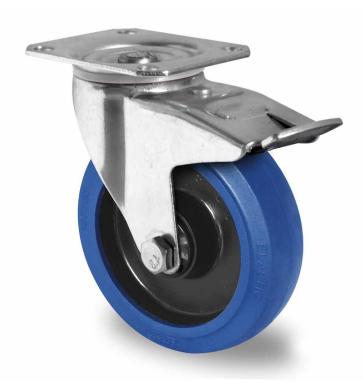

## CASTOR TPP31WC125R4E1B34

| Product SKU               | TPP31WC125R4E1B34           |
|---------------------------|-----------------------------|
| Standard<br>Compliance    | DIN EN 12532                |
| Series                    | R4E1                        |
| Fastening                 | Plate fastening             |
| Brake and<br>Direction    | back brake                  |
| Material of the<br>Wheel  | polyamide (PA) wheel center |
| Tread                     | elastic tread               |
| Temperature<br>range      | -20°C to +80°C              |
| Wheel Diameter            | 125mm                       |
| Load Capacity             | 220kg                       |
| Total Hight               | 155mm                       |
| Width of Tread            | 38mm                        |
| wheel hub Width           | 50mm                        |
| Offset                    | 45mm                        |
| Dimension of<br>Plate     | 105x80mm                    |
| Hole Spacing of the Plate | 80/77x60mm                  |
| Swivel Radius             | 127mm                       |
| Wheel Bolt Size           | M10                         |
| Bushing<br>Diameter       | 10mm                        |
| Weight                    | 1.11kg                      |
| Wheel Bearing             | ball bearing                |
| Rubber Shore              | 65° Shore A                 |
|                           |                             |

## CASTOR TPP31WC125R4E1B34

www.cascoo.ee