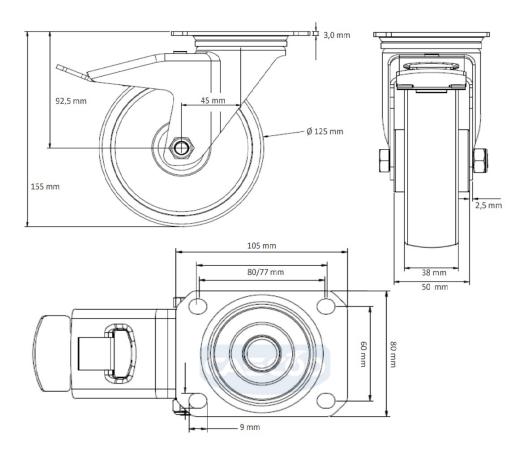

## CASTOR TPP31WC125R4E1B34

| Product SKU               | TPP31WC125R4E1B34           |
|---------------------------|-----------------------------|
| Standard<br>Compliance    | DIN EN 12532                |
| Series                    | R4E1                        |
| Fastening                 | Plate fastening             |
| Brake and<br>Direction    | back brake                  |
| Material of the<br>Wheel  | polyamide (PA) wheel center |
| Tread                     | elastic tread               |
| Temperature<br>range      | -20°C to +80°C              |
| Wheel Diameter            | 125mm                       |
| Load Capacity             | 220kg                       |
| Total Hight               | 155mm                       |
| Width of Tread            | 38mm                        |
| wheel hub Width           | 50mm                        |
| Offset                    | 45mm                        |
| Dimension of<br>Plate     | 105x80mm                    |
| Hole Spacing of the Plate | 80/77x60mm                  |
| Swivel Radius             | 127mm                       |
| Wheel Bolt Size           | M10                         |
| Bushing<br>Diameter       | 10mm                        |
| Weight                    | 1.11kg                      |
| Wheel Bearing             | ball bearing                |
| Rubber Shore              | 65° Shore A                 |
|                           |                             |