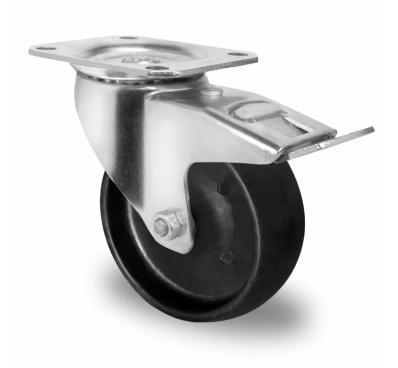

## CASTOR TPP31WC125C4C4P0N

| Product SKU               | TPP31WC125C4C4P0N                           |
|---------------------------|---------------------------------------------|
| Standard<br>Compliance    | DIN EN 12532                                |
| Series                    | C4C4                                        |
| Fastening                 | Plate fastening                             |
| Brake and<br>Direction    | back brake                                  |
| Material of the<br>Wheel  | polyamide (PA) with fiberglass wheel center |
| Tread                     | polyamide (PA) with fiberglass tread        |
| Temperature<br>range      | -20°C to +280°C                             |
| Wheel Diameter            | 125mm                                       |
| Load Capacity             | 130kg                                       |
| Total Hight               | 155mm                                       |
| Width of Tread            | 31mm                                        |
| wheel hub Width           | 52mm                                        |
| Offset                    | 40mm                                        |
| Dimension of<br>Plate     | 105x80mm                                    |
| Hole Spacing of the Plate | 80/77x60mm                                  |
| Swivel Radius             | 124mm                                       |
| Wheel Bolt Size           | M10                                         |
| Bushing<br>Diameter       | 12mm                                        |
| Weight                    | 0.99kg                                      |
| Wheel Bearing             | plain bearing                               |
| Special Features          | heat-resistant                              |
|                           |                                             |

## CASTOR TPP31WC125C4C4P0N