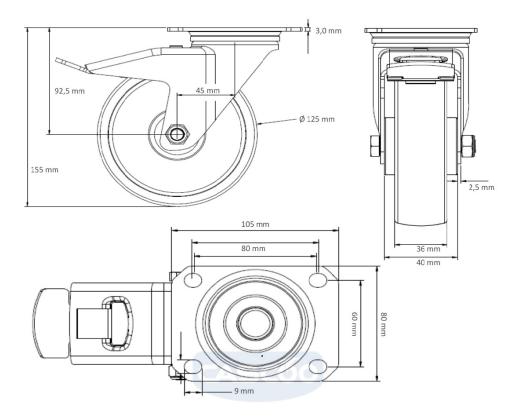

## CASTOR TPP31WC125C4C4P0N

| Product SKU               | TPP31WC125C4C4P0N                           |
|---------------------------|---------------------------------------------|
| Standard<br>Compliance    | DIN EN 12532                                |
| Series                    | C4C4                                        |
| Fastening                 | Plate fastening                             |
| Brake and<br>Direction    | back brake                                  |
| Material of the<br>Wheel  | polyamide (PA) with fiberglass wheel center |
| Tread                     | polyamide (PA) with fiberglass tread        |
| Temperature<br>range      | -20°C to +280°C                             |
| Wheel Diameter            | 125mm                                       |
| Load Capacity             | 130kg                                       |
| Total Hight               | 155mm                                       |
| Width of Tread            | 31mm                                        |
| wheel hub Width           | 52mm                                        |
| Offset                    | 40mm                                        |
| Dimension of<br>Plate     | 105x80mm                                    |
| Hole Spacing of the Plate | 80/77x60mm                                  |
| Swivel Radius             | 124mm                                       |
| Wheel Bolt Size           | M10                                         |
| Bushing<br>Diameter       | 12mm                                        |
| Weight                    | 0.99kg                                      |
| Wheel Bearing             | plain bearing                               |
| Special Features          | heat-resistant                              |
|                           |                                             |

## CASTOR TPP31WC125C4C4P0N