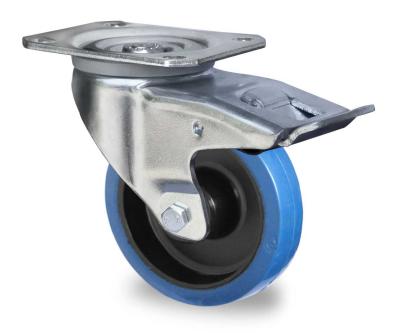

## CASTOR TPP2BWC100R4M1R0N

**Product SKU** TPP2BWC100R4M1R0N

**Standard DIN EN 12532** Compliance

**Series** R4M1

**Fastening** Plate fastening

**Brake and** back brake **Direction** 

Material of the

polyamide (PA) wheel center Wheel

**Tread** elastic tread

**Temperature** 

-20°C to +80°C

range **Wheel Diameter** 100mm **Load Capacity** 165kg **Total Hight** 128mm Width of Tread 35mm wheel hub Width 40mm

**Dimension of** 

Plate

Offset

105x80mm

40mm

**Hole Spacing of** 

the Plate

80/77x60mm

**Swivel Radius** 127mm

**Wheel Bolt Size** M8

**Bushing** Diameter

12mm

Weight 1.14kg

**Wheel Bearing** roller bearing **Rubber Shore** 75° Shore A